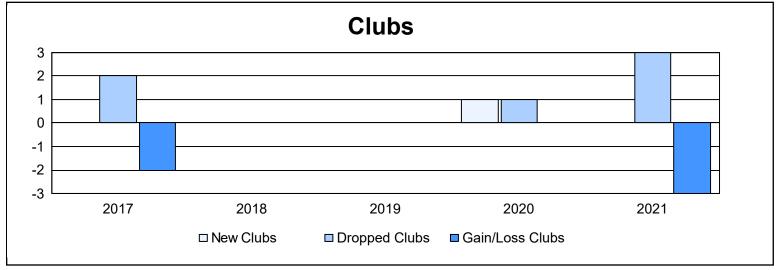

District 10 As of June 2021 Cumulative

| Year      | New<br>Clubs | Dropped<br>Clubs | Gain/<br>Loss<br>Clubs | New<br>Members | Charter<br>Members | Reinstate<br>Members | Transfer<br>Members | Total<br>Member<br>Added | Total<br>Members<br>Dropped | Gain/<br>Loss<br>Members |
|-----------|--------------|------------------|------------------------|----------------|--------------------|----------------------|---------------------|--------------------------|-----------------------------|--------------------------|
| 2016-2017 | 0            | 2                | -2                     | 122            | 0                  | 6                    | 3                   | 131                      | 183                         | -52                      |
| 2017-2018 | 0            | 0                | 0                      | 125            | 3                  | 5                    | 2                   | 135                      | 159                         | -24                      |
| 2018-2019 | 0            | 0                | 0                      | 96             | 0                  | 26                   | 4                   | 126                      | 169                         | -43                      |
| 2019-2020 | 1            | 1                | 0                      | 88             | 22                 | 6                    | 10                  | 126                      | 189                         | -63                      |
| 2020-2021 | 0            | 3                | -3                     | 65             | 1                  | 6                    | 1                   | 73                       | 146                         | -73                      |
| Average   | 0            | 1                | -1                     | 99             | 5                  | 10                   | 4                   | 118                      | 169                         | -51                      |